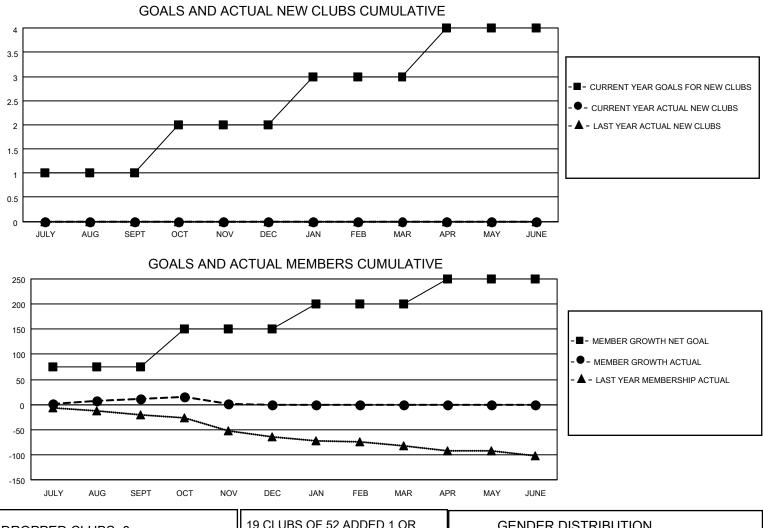

## LOCATION OHIO

District 13 OH1

Results as of: 11/30/2021

| Clubs                 |               |           |               | Members               |                        |                         |                                                    |
|-----------------------|---------------|-----------|---------------|-----------------------|------------------------|-------------------------|----------------------------------------------------|
| RESULTS FOR 2021-2022 |               |           |               | RESULTS FOR 2021-2022 |                        |                         |                                                    |
| QUARTER               | NEW CLUB GOAL | NEW CLUBS | DROPPED CLUBS | QUARTER               | BER GROWTH NET<br>GOAL | MEMBER GROWTH<br>ACTUAL | DROPPED<br>MEMBERS ACTUAL<br>(including transfers) |
| JULY/AUG/SEPT         | 1             | 0         | 0             | JULY/AUG/SEPT         | 75                     | 31                      | 18                                                 |
| OCT/NOV/DEC           | 1             | 0         | 0             | OCT/NOV/DEC           | 75                     | 25                      | 33                                                 |
| JAN/FEB/MAR           | 1             | 0         | 0             | JAN/FEB/MAR           | 50                     | 0                       | 0                                                  |
| APR/MAY/JUNE          | 1             | 0         | 0             | APR/MAY/JUNE          | 50                     | 0                       | 0                                                  |